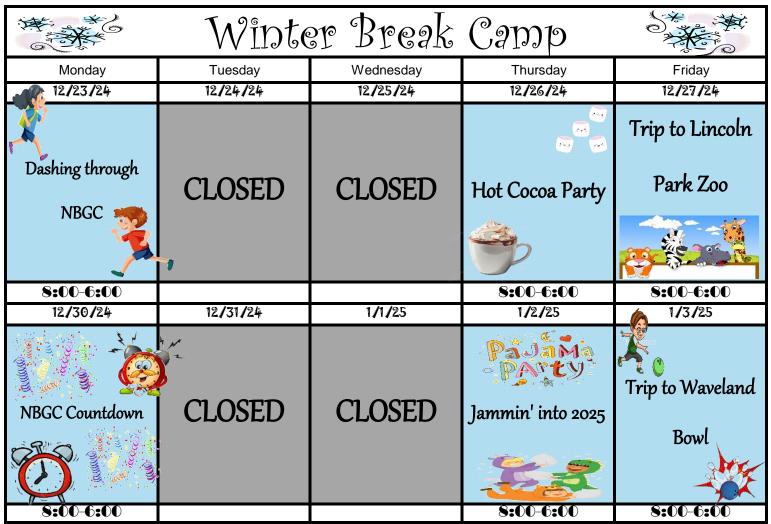

| Lunches needed everyday. Trip days are the 27th and 3rd. NBGC shirts required on all trip days. |                                                 |                                                                                                                                                                      |                                                                                |
|-------------------------------------------------------------------------------------------------|-------------------------------------------------|----------------------------------------------------------------------------------------------------------------------------------------------------------------------|--------------------------------------------------------------------------------|
| Week 1                                                                                          | Special Hours                                   | <u>Needs</u>                                                                                                                                                         | <u>Wants</u>                                                                   |
| 12/23/2024                                                                                      | NO                                              | Lunch and afternoon snack. Come ready to enjoy some obstacle themed activities.                                                                                      |                                                                                |
| 12/26/2024                                                                                      | NO                                              | Lunch and afternoon snack. Get<br>ready to enjoy some delicious hot<br>chocolate as you spend a day at<br>the clubhouse.                                             | Please send any dairy or other alternatives if child has dietary restrictions. |
| 12/27/2024                                                                                      | 9:45-3:00(field trip<br>departure and arrival)  | Lunch and afternoon snack.  NBGC shirt, comfortable walking shoes, and dressed for the weather                                                                       | Money for lunch optional                                                       |
| Week 2                                                                                          | Special Hours                                   | <u>Needs</u>                                                                                                                                                         | <u>Wants</u>                                                                   |
| 12/30/2024                                                                                      | NO                                              | Lunch and afternoon snack. Get ready<br>for the new year as we practice our<br>Midnight Countdown. Come ready to<br>compete as we take on minute to win it<br>games. |                                                                                |
| 1/2/2025                                                                                        | NO                                              | Lunch and afternoon snack. Dress in<br>your most comfortable pajamas and<br>come ready to share how you plan on<br>enjoying 2025.                                    |                                                                                |
| 1/3/2025                                                                                        | 11:30-3:00(field trip<br>departure and arrival) | Lunch and afternoon snack.  NBGC shirt, socks, comfortable  walking shoes and dressed for  the weather.                                                              | Money for snacks optional                                                      |